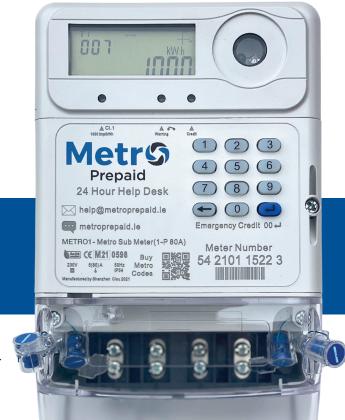

## Metr 5 Prepaid

**SUB METERS FOR TENANTS** 

METROI METRO DIGITAL PREPAID METER

## SINGLE PHASE

A single phase encryption enabled prepayment meter with PayPoint integrated vending of power codes.